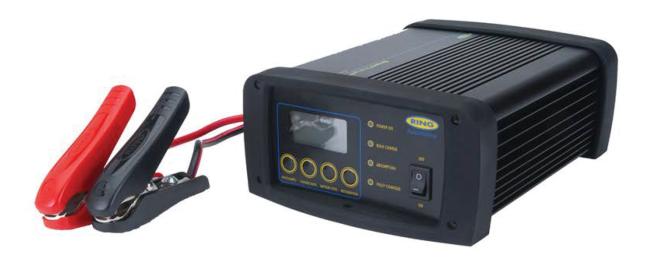

## RSCPR25 12v, 2-25A SmartChargePro

VWG Product Reference: ZGB00Q0RSCPR25

- 8 stage intelligent battery smart charger
- Up to 25 amp charging current
- Battery suopport unit maintains the battery voltage when diagnostics are connected and drawing power
- Programmable multi chemistry specific charging profile for different battery types
- Multi function LED
- Includes LCD display
- Manual battery reconditioning
- Temperature Compensation
- Optional full function remote control panel (RSCPRC)

Product Dimensions (mm): H 86 x W 176 x D 248

Weight (kg): 3.2

Voltage: 12v

Available from

The Trade Parts Specialists